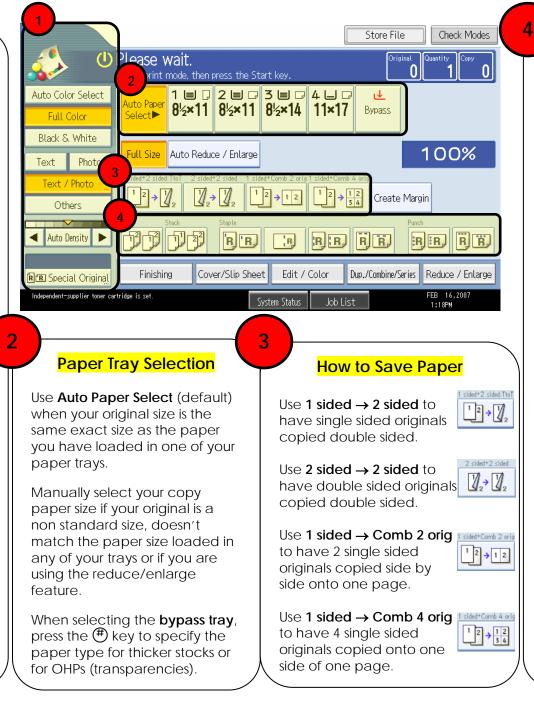

#### Auto Color Select

Use this setting when your originals are a combination of black & white pages and some full color pages.

#### Full Color

Use this setting to have full color originals copied in full color.

#### Black & White

Use this setting when your originals are black & white only or to have full color originals copied in black & white.

## Text

Use this setting when your original is mostly text.

#### Photo

Use this setting when your original is a photograph or contains graphics or grayscales.

## Text/Photo

Use this setting when your original contains both text and photographs or other graphics.

## **Special Original**

Select this setting to choose the [Mixed Sizes] feature when your originals are not all one size.

# **Finishing Options**

Note: Features as shown will vary depending on device configuration.

Select **sort** to have your copies collated into sets. (1,2,3 / 1,2,3 / 1,2,3)

Stack

ηŢ

B B

RR

# **Corner Staple**

Select this option to have your copies stapled in the top left corner.

## **Double Staple**

Select this option to have your copies stapled with 2 staples down the left edge.

## **3 Hole Punch**

Select this option to have your copies 3 hole punched on the left edge or along the top edge depending on your original orientation.