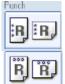

## **3 Hole Punch**

Select this option to have your copies 3 hole punched on the left edge or along the top edge depending on your original orientation.