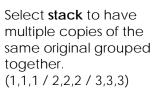

# **Finishing Options**

Note: Features as shown will vary depending on device configuration.

Select **sort** to have your copies collated into sets. (1,2,3 / 1,2,3 / 1,2,3)

Stack

ηŢ

B B

RR